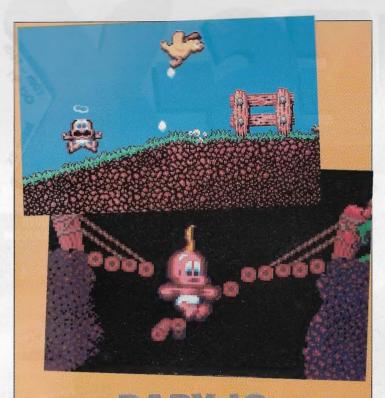

OUR EXCLUSIVE GUIDE TO THE ULTIMATE MACHINE

- ( CASTLE

COPENHAGEN COMPO p.15

THE GALLUP SOFTWARE CHARTS EXCLUSIVE TO GAMES-X

et set for the adventures of the world's cutest video game character. You can forget your Italian plumbers and spikey rodents - here comes Baby Jo! Available from Loriciels sometime in November, Baby Jo in Going Home is a platform fanatic's dream.

Staring as the cute little mite you'll have to find your way home where your worried folks are waiting for you. En route you'll encounter all manner of hazards set over a number of different areas.

In order to aid him on his quest Baby Jo also has a number of items which he may use to his advantage. Hidden thoughout the levels Jo may collect rattles which he may throw at enemies, a comforting blanket which will temporarily provide invunerability, a super nappy which offers inproved speed and the all-important bottle which replaces lost energy.

During his journeys the toddler will encounter numerous baddies all out to put an end to his frolics. However, with his inbuilt charm and cuddliness Baby Jo will also make a host of new friends who'll help him in his mission. Throught danger ridden forests and dark troublesome caves he will come across all sorts of problems. Only you can help save him.

Baby Jo in Going Home will be released during November from French software house, Loriciels, The game will appear on the Atari ST, Commodore Amiga and all IBM PC compatibles.